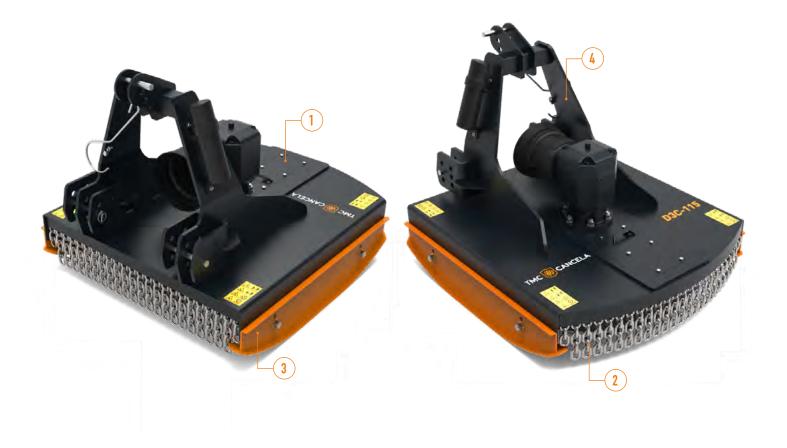

## **ROTARY BRUSH CUTTER**

- 1 Frame optimized to set cords and raffias apart, with an external access for a fast cutting tools replacement.
- 2 Protection at front and rear by chains.
- 3 Adjustable in height rounded skids.
- **4** Fixed three point linkage made in steel sheet metal with Cat. 2.
- 5 Special patented rotor designed for setting cords and raffias apart in the vegetable and horticultural crops (green houses, ...).
- 6 Replaceable cutting tools assembled to the rotor through machined sockets.
- 7 Gearbox input to 540 rpm and 1"3/4 Z20 shaft.
- 8 PTO shaft with free-wheel included.

| MOD.                      | D3C-115                                  |
|---------------------------|------------------------------------------|
| TECHNICAL FEATURES        |                                          |
| Working width (m)         | 1,15                                     |
| Total width (m)           | 1,23                                     |
| Required input power (HP) | 50                                       |
| Max. allowed power (HP)   | 125                                      |
| Gearbox input speed (rpm) | 540                                      |
| Nr. of rotors             | 1                                        |
| Nr. of cutting tools      | 8                                        |
| Coupling category         | Cat. 2                                   |
| Skids                     | Adjustable<br>in height (3<br>positions) |
| Adjustable height control | Skids                                    |
| PTO shaft                 | Pto shaft<br>with<br>free-wheel          |
| Free wheel                | Optional                                 |
| Weight (kg)               | 595                                      |
| Working reach             | <b>575-</b> 575                          |
| REF.                      | VM4E01                                   |
|                           | 5.335€                                   |
|                           |                                          |
| E Packing                 | 20 €<br>(Net price)                      |