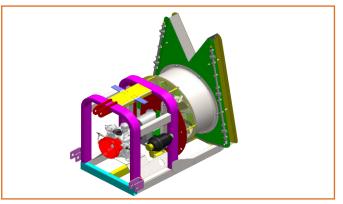

## STANDARD EQUIPMENT

- $\bullet\,$  Air mounted group with two counter rotating nylon fans at double speed
- Nozzle-Holder arches in stainless steel with n.16 Brass anti-drip double nozzles
- Reinforced Hot Galvanaized Chassis
- Elettric Remote Command Unit ARAG model GR881 from tractor with pressure regulator ECC
- Stainless Steel Counter-Rotating Fan Unit (Ø 700 DVR S-TOWER) with adjustable upper and lower deflector
- ANNOVI REVERBERI brass pump model BHS 105
- Connection pipes kit to the trailed Tank
- Back Trailer hitch with connection plug to the hook the sprayer, exhaust valves for the whole system to drain the water from the circuit
- Machine is supplied with drive shaft model T50/900
- In-line brass filter model M146