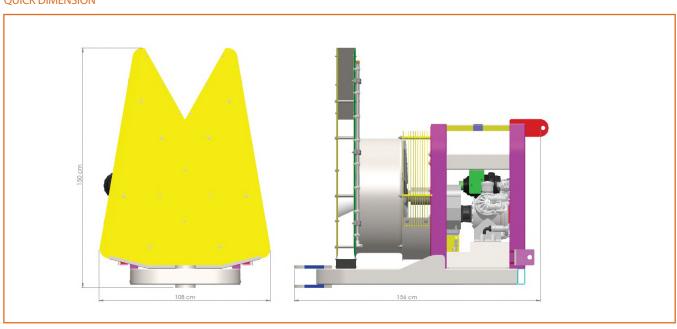

## STANDARD EQUIPMENT

- $\bullet\,$  Air mounted group with two counter rotating nylon fans at double speed
- Nozzle-Holder arches in stainless steel with n.16 Brass anti-drip double nozzles
- Reinforced Hot Galvanaized Chassis
- Elettric Remote Command Unit ARAG model GR881 from tractor with pressure regulator ECC
- Stainless Steel Counter-Rotating Fan Unit (Ø 700 DVR S-TOWER) with adjustable upper and lower deflector
- ANNOVI REVERBERI brass pump model BHS 105
- Connection pipes kit to the trailed Tank
- Back Trailer hitch with connection plug to the hook the sprayer, exhaust valves for the whole system to drain the water from the circuit
- Machine is supplied with drive shaft model T50/900
- In-line brass filter model M146

## **QUICK DIMENSION**