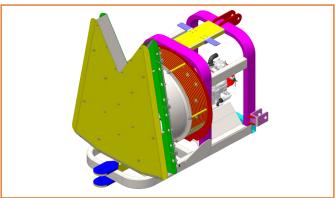

## STANDARD EQUIPMENT

- $\bullet\,$  Air mounted group with two counter rotating nylon fans at double speed
- Nozzle-Holder arches in stainless steel with n.16 Brass anti-drip double nozzles
- Reinforced Hot Galvanaized Chassis
- Elettric Remote Command Unit ARAG model GR881 from tractor with pressure regulator ECC
- Stainless Steel Counter-Rotating Fan Unit (Ø 700 DVR S-TOWER) with adjustable upper and lower deflector
- ANNOVI REVERBERI brass pump model BHS 105
- Connection pipes kit to the trailed Tank
- Back Trailer hitch with connection plug to the hook the sprayer, exhaust valves for the whole system to drain the water from the circuit
- Machine is supplied with drive shaft model T50/900
- In-line brass filter model M146